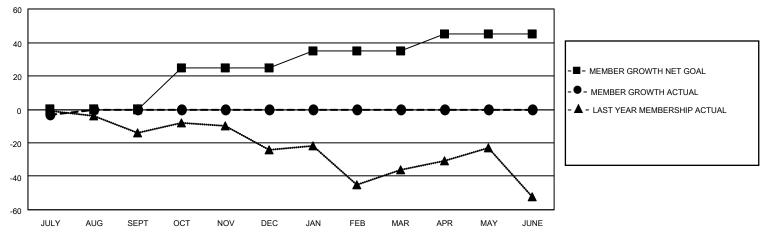

## GOALS AND ACTUAL MEMBERS CUMULATIVE

| DROPPED CLUBS: 0 |   | 2 CLUBS OF 40 ADDED 1 OR<br>MORE NEW MEMBERS | GENDER DISTRIBUTION                |           |  |
|------------------|---|----------------------------------------------|------------------------------------|-----------|--|
|                  |   | WORE NEW WEWBERS                             | MALE 748 (72.34%)                  |           |  |
|                  |   |                                              | FEMALE 286 (27.66%)                |           |  |
| DROPPED MEMBERS  |   |                                              | NON BINARY                         | 0 (0.00%) |  |
|                  |   |                                              | PREFER NOT TO ANSWER 0 (0.00%)     |           |  |
| DECEASED         | 1 |                                              |                                    |           |  |
| CLUB CANCELLED 0 |   | CLICK HERE FOR CUMULATIVE                    | TOTAL FAMILY UNIT MEMBERS 181      |           |  |
| OTHER            | 4 | MEMBERSHIP DATA                              |                                    |           |  |
| TOTAL 5          |   |                                              | FAMILY MEMBERS PAYING HALF DUES 92 |           |  |
|                  |   |                                              |                                    |           |  |